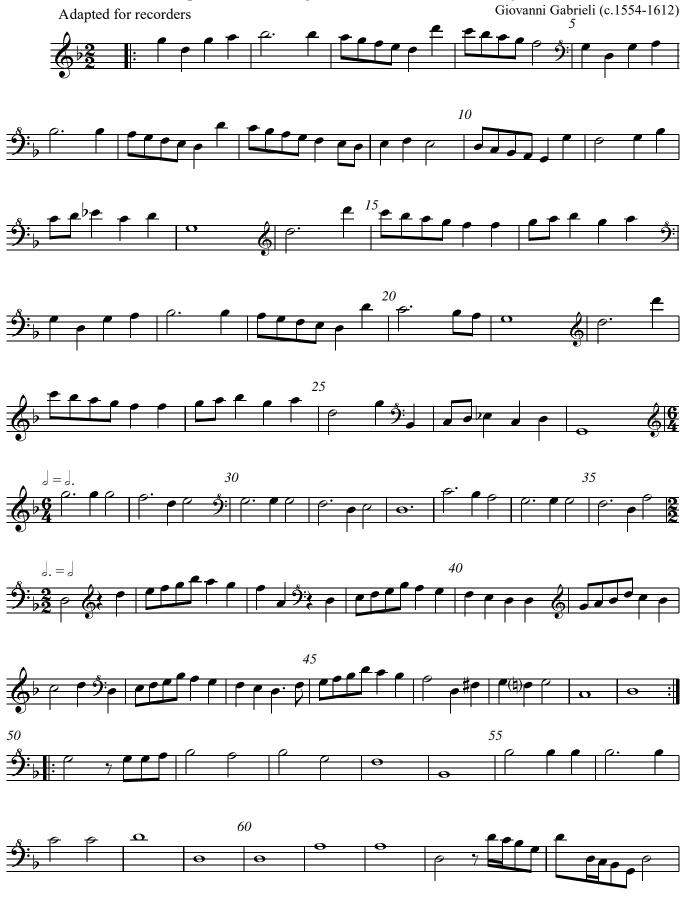

## **Critical Notes:**

All clefs are changed. Soprano = Canto; Alto = Alto; Tenor = Tenore; Bass = Basso Basso = Basso Generale.

Alto, bar 5: Original shows two Cs. Both changed to C#.

Tenor, bar 9: Original shows last note as C. Changed to C#.

Tenor, bar 12: Original has G#, Changed to G.

Bass, bar 12: Original has E. Changed to Eb as shown in Basso Generale original.

Alto, bar 16: Original shows two Cs. Both changed to C#.

Alto, bar 24: Original shows two Cs. Both changed to C#.

Alto, bar 26: Original shows the last note of the bar as F. Changed to F#.

Bass, bar 32, 37: Original shows a D double whole note. This should be a D dotted double whole note.

Soprano, bar 35: Original shows the final C of the bar as C. Changed to C#.

Soprano, bar 36: Original shows last note of the bar as an E. Changed to F.

Tenor, bar 41: Original has B. Changed to Bb as shown in Basso Generale original.

Tenor, bar 43: The quarter notes C and Bb in this bar are omitted in the original.

(Compare with bars 39 and 40.) The original has a whole note in bar 49. This has been reduced to a half note accommodate the two added quarter notes.

Soprano, bar 44: Original contains an extra G eighth note. This has been deleted.

Bass, bar 50: Original has quarter note rest. Changed to eighth note rest.

Alto, bar 57: Original has G#. Changed to G.

Alto, bar 58: Original has F. Changed to F#.

Tenor, bar 61: Original has C#. Changed to C.

Soprano, bar 62: Original has C. Changed to C#.

Soprano, bar 64: Original has F. Changed to F#.

Soprano, bar 66: Original has Bb (2 places). Both changed to B.

Soprano, bar 73: Original has Bb. Changed to B.