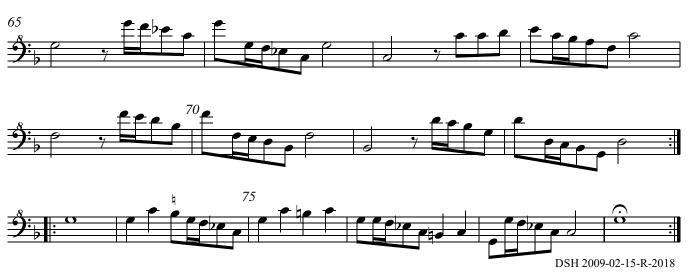

Soprano, bar 62: Original has C. Changed to C#.

Soprano, bar 64: Original has F. Changed to F#.

Soprano, bar 66: Original has Bb (2 places). Both changed to B.

Soprano, bar 73: Original has Bb. Changed to B.

Bass, bar 74: Original has quarter note rest. Changed to eighth note rest.

Basso Continuo, bar 74: Original has Bb. Changed to B as in the tenor original.

Bass, bar 76: Original has Bb, followed by C#. Basso continuo has B and C.

Soprano, bar 77: Original has Bb. Changed to B.