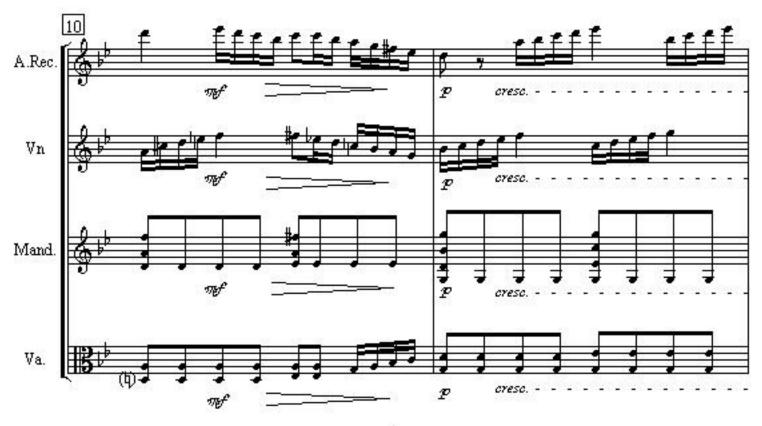

## **Mandolin Quartet**

## in G Major

Daniel Leo Simpson 625 Tombstone Cyn. Rd. May 24, 1978 Bisbee, AZ

Copyright 1978 by Daniel Leo Simpson scoreperfect@earthlink.net

8

41

Mandolin 4tet - score

43

Ţ