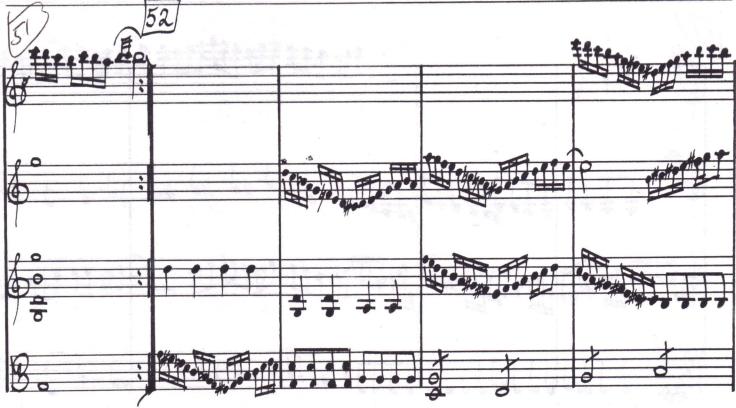

RGY

163 52 ١ 1 \*\*\* Ħ ł 00 0 #0 6 0 0 1 4 10 0 100 to fil. 1/2/1/2 们们的 12. 1 1.1

85, Va 6B Vo t ber - hr - hp ρ 3-1-1. 

R613

洋普里 武 

Quartet

Ţ

for