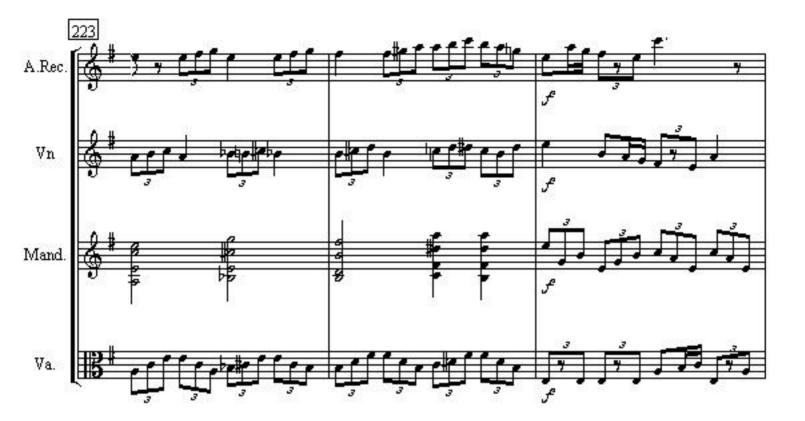

thouse and Althouse and of the stars of t

RGY



163 52 ١ 1 \*\*\* Ħ ł 00 0 #0 6 0 0 1 4 10 0 100 to fil. 1/2/1/2 们们的 12. 1 1.1





85, Va 6B Vo t ber - hr - hp ρ 3-1-1. 









R613

洋普里 武 

Quartet

Ţ

for

Alto Recorder Violin Mandolin Viola

Composed by Danny Simpson cum Sancto Spiritu



Ouartet

& may 1978















Ì

A



Alpheus Music Corp Hollywood, Calif .

alif. M-123



Alpheus Music Corp Hollywood, Calif. SP-402



39-407

=

## **Mandolin Quartet**

## in G Major

Daniel Leo Simpson 625 Tombstone Cyn. Rd. May 24, 1978 Bisbee, AZ





Copyright 1978 by Daniel Leo Simpson scoreperfect@earthlink.net





























8





































































































































41









Mandolin 4tet - score

43











Ţ