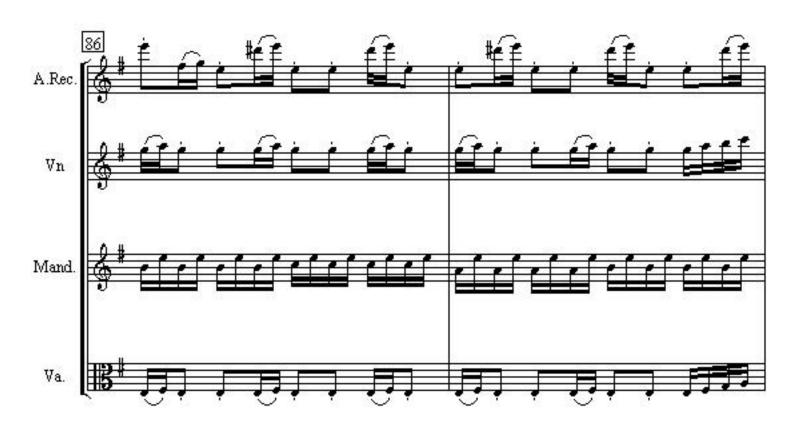

## **Mandolin Quartet**

## in G Major

Daniel Leo Simpson 625 Tombstone Cyn. Rd. May 24, 1978 Bisbee, AZ

Copyright 1978 by Daniel Leo Simpson scoreperfect@earthlink.net

8

41

Mandolin 4tet - score

43

Ţ