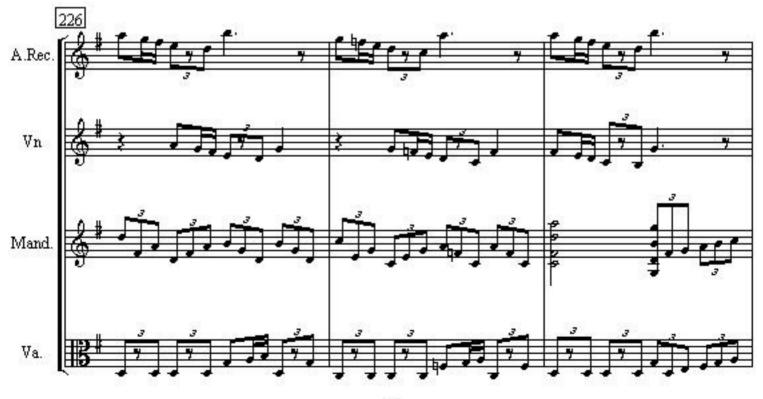

ouse and Althouse and of the stars of t

RGY



163 52 ١ 1 \*\*\* Ħ ł 00 0 #0 6 0 0 1 4 10 0 100 to fil. 1/2/1/2 们们的 12. 1 1.1





85, Va 6B Vo t ber - hr - hp ρ 3-1-1. 









R613

洋普里 武 

Quartet

Ţ

for

Alto Recorder Violin Mandolin Viola

Composed by Danny Simpson cum Sancto Spiritu



Ouartet

& may 1978















Ì

A



Alpheus Music Corp Hollywood, Calif .

alif. M-123



Alpheus Music Corp Hollywood, Calif. SP-402



39-407

=

## **Mandolin Quartet**

## in G Major

Daniel Leo Simpson 625 Tombstone Cyn. Rd. May 24, 1978 Bisbee, AZ





Copyright 1978 by Daniel Leo Simpson scoreperfect@earthlink.net





























8





































































































































41









Mandolin 4tet - score

43











Ţ