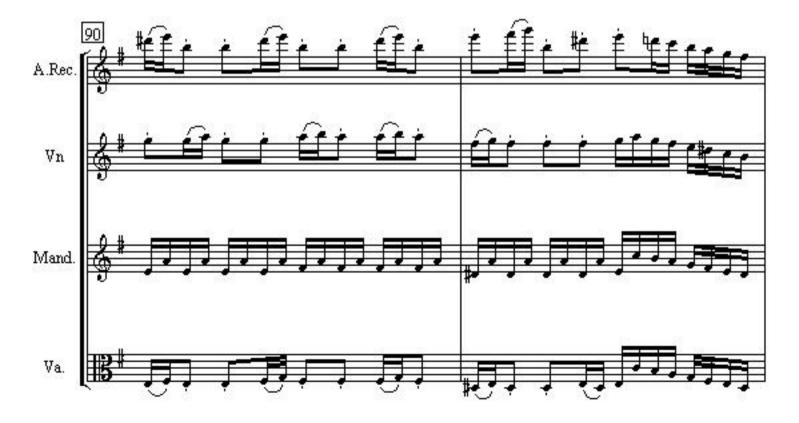

## **Mandolin Quartet**

## in G Major

Daniel Leo Simpson 625 Tombstone Cyn. Rd. May 24, 1978 Bisbee, AZ

Copyright 1978 by Daniel Leo Simpson scoreperfect@earthlink.net

8

41

Mandolin 4tet - score

43

Ţ