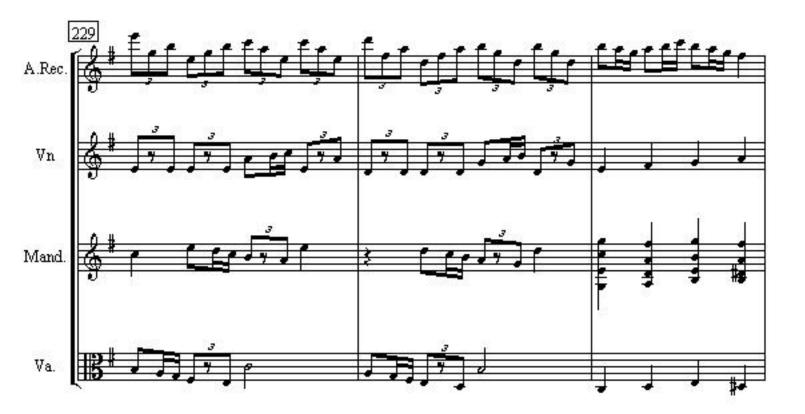

stars of t

RGY



163 52 ١ 1 \*\*\* Ħ ł 00 0 #0 6 0 0 1 4 10 0 100 to fil. 1/2/1/2 们们的 12. 1 1.1





85, Va 6B Vo t ber - hr - hp ρ 3-1-1. 









R613

洋普里 武 

Quartet

Ţ

for

Alto Recorder Violin Mandolin Viola

Composed by Danny Simpson cum Sancto Spiritu



Ouartet

& may 1978















Ì

A



Alpheus Music Corp Hollywood, Calif .

alif. M-123



Alpheus Music Corp Hollywood, Calif. SP-402



39-407

=

## **Mandolin Quartet**

## in G Major

Daniel Leo Simpson 625 Tombstone Cyn. Rd. May 24, 1978 Bisbee, AZ





Copyright 1978 by Daniel Leo Simpson scoreperfect@earthlink.net





























8





































































































































41









Mandolin 4tet - score

43











Ţ