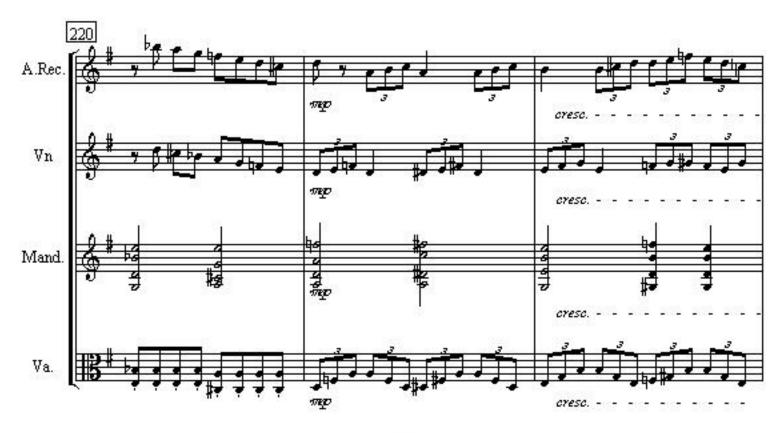

Althouse and Althouse and of the stars of t

RGY



163 52 ١ 1 \*\*\* Ħ ł 00 0 #0 6 0 0 1 4 10 0 100 to fil. 1/2/1/2 们们的 12. 1 1.1





85, Va 6B Vo t ber - hr - hp ρ 3-1-1. 









R613

洋普里 武 

Quartet

Ţ

for

Alto Recorder Violin Mandolin Viola

Composed by Danny Simpson cum Sancto Spiritu



Ouartet

& may 1978















Ì

A



Alpheus Music Corp Hollywood, Calif .

alif. M-123



Alpheus Music Corp Hollywood, Calif. SP-402



39-407

=

## **Mandolin Quartet**

## in G Major

Daniel Leo Simpson 625 Tombstone Cyn. Rd. May 24, 1978 Bisbee, AZ





Copyright 1978 by Daniel Leo Simpson scoreperfect@earthlink.net





























8





































































































































41









Mandolin 4tet - score

43











Ţ