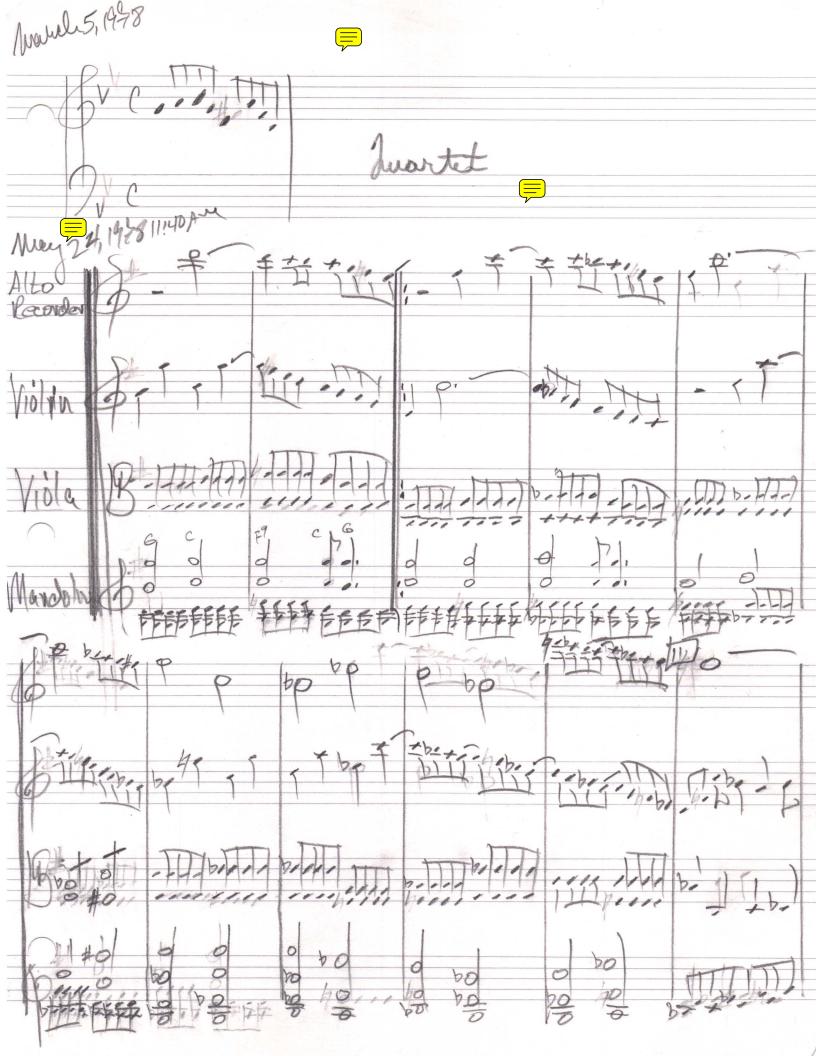

Alto Recorder Violin Mandolin Viola

Composed by Danny Simpson cum Sancto Spiritu

Ouartet

& may 1978

Ì

A

Alpheus Music Corp Hollywood, Calif .

alif. M-123

## in G Major

Daniel Leo Simpson 625 Tombstone Cyn. Rd. May 24, 1978 Bisbee, AZ

Copyright 1978 by Daniel Leo Simpson scoreperfect@earthlink.net

8

41

Mandolin 4tet - score

43

Ţ