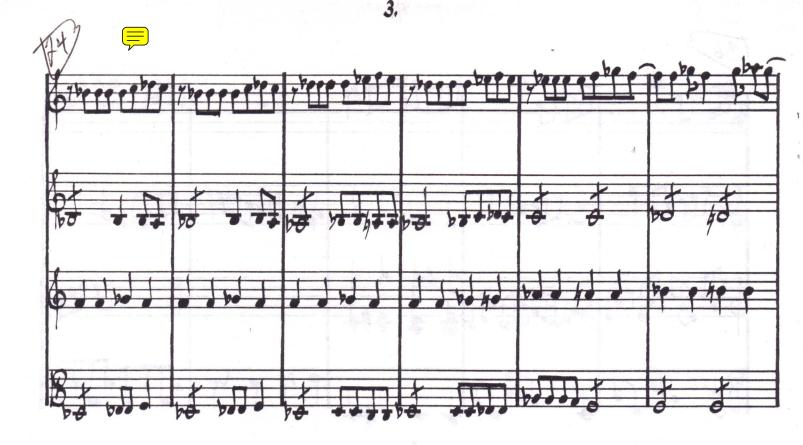

Alto Recorder Violin Mandolin Viola

Composed by Danny Simpson cum Sancto Spiritu

Ouartet

& may 1978

Ì

A

Alpheus Music Corp Hollywood, Calif .

alif. M-123

## **Mandolin Quartet**

## in G Major

Daniel Leo Simpson 625 Tombstone Cyn. Rd. May 24, 1978 Bisbee, AZ

Copyright 1978 by Daniel Leo Simpson scoreperfect@earthlink.net

8

41

Mandolin 4tet - score

43

Ţ