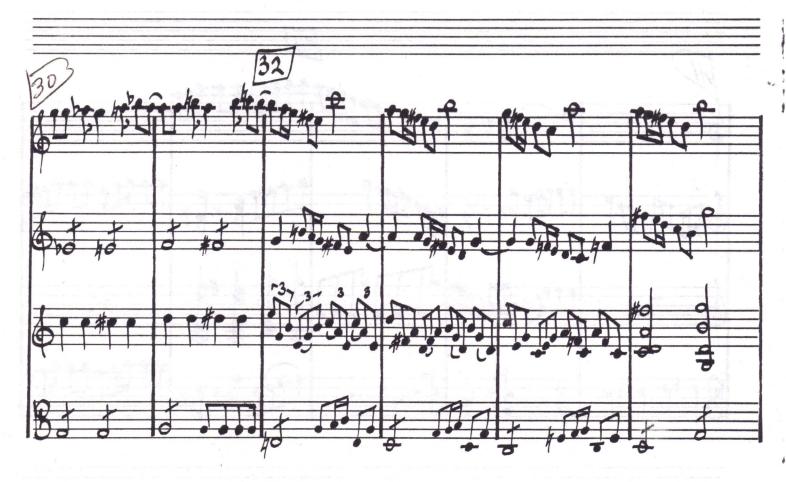

Alto Recorder Violin Mandolin Viola

Composed by Danny Simpson cum Sancto Spiritu

Ouartet

& may 1978

Ì

A

Alpheus Music Corp Hollywood, Calif .

alif. M-123

## **Mandolin Quartet**

## in G Major

Daniel Leo Simpson 625 Tombstone Cyn. Rd. May 24, 1978 Bisbee, AZ

Copyright 1978 by Daniel Leo Simpson scoreperfect@earthlink.net

8

41

Mandolin 4tet - score

43

Ţ