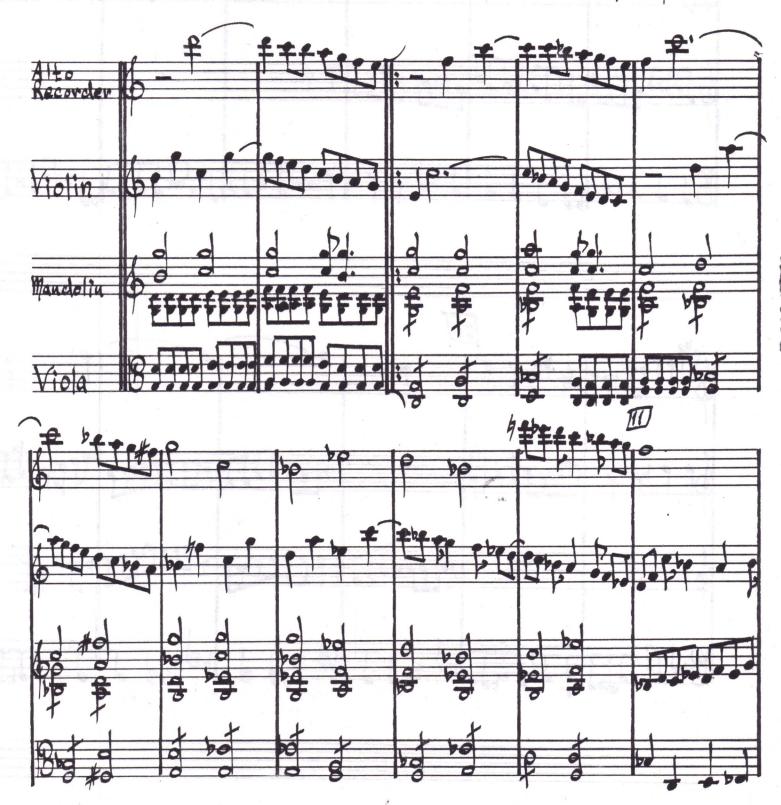

Alto Recorder Violin Mandolin Viola

Composed by Danny Simpson cum Sancto Spiritu

Ouartet

& may 1978

Ì

A

Alpheus Music Corp Hollywood, Calif .

alif. M-123

## **Mandolin Quartet**

## in G Major

Daniel Leo Simpson 625 Tombstone Cyn. Rd. May 24, 1978 Bisbee, AZ

Copyright 1978 by Daniel Leo Simpson scoreperfect@earthlink.net

8

41

Mandolin 4tet - score

43

Ţ