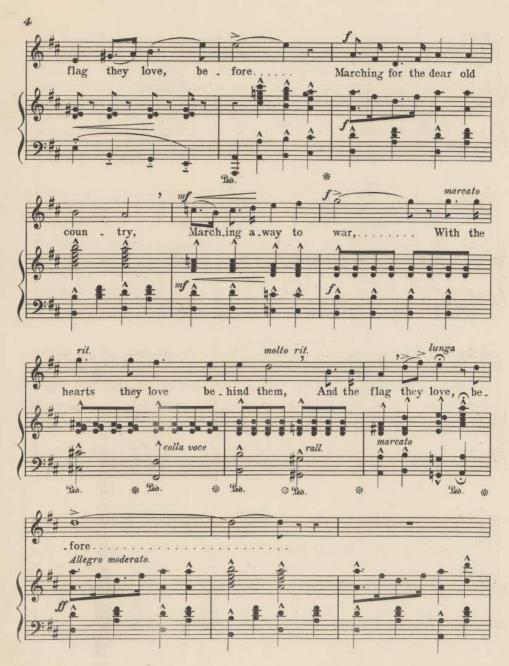

## THE DEATHLESS ARMY.

Twas golden noon in the city square, I heard the drums and the trumpets' blare, The gallant troops were must'ring there, The flower of our brave old army, Stalwart boys and vet'rans old, Side by side in their red and gold, With a cheer and a smile went rank and file, In the van of our brave old army.

Marching for the dear old country,
Marching away to war,
With the hearts they love behind them,
And the flag they love, before.

Twas deep still night in the city square, Hushed were the drums and the trumpets' blare, But a phantom host was marching there, In the steps of the brave old army! Solemnly, silently through the night, Grim set faces and eyes so bright, As heroes look when they march to fight, At the head of a mighty army.