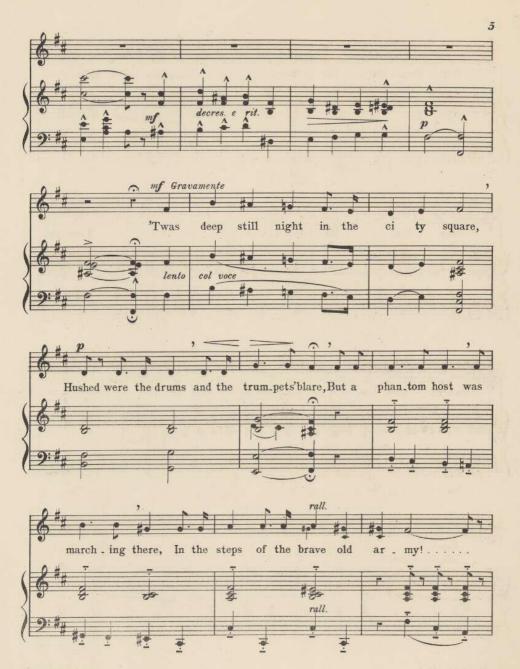

Marching for the dear old country,
Marching away to war,
With the hearts they love behind them,
And the flag they love, before.

Twas deep still night in the city square, Hushed were the drums and the trumpets' blare, But a phantom host was marching there, In the steps of the brave old army! Solemnly, silently through the night, Grim set faces and eyes so bright, As heroes look when they march to fight, At the head of a mighty army.