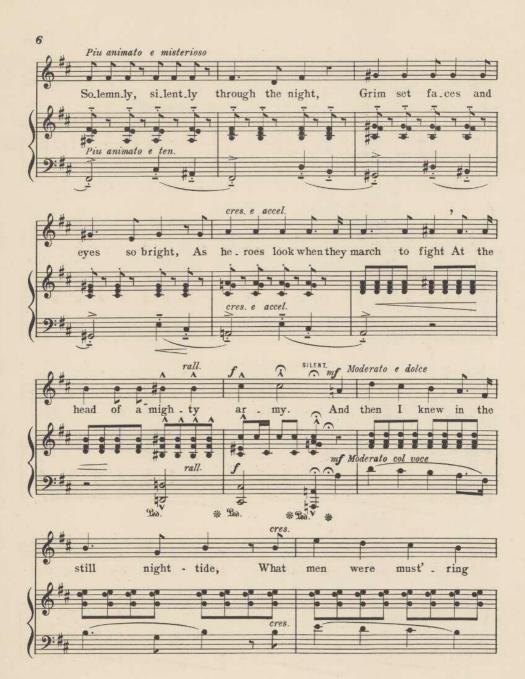

Marching for the dear old country,
Marching away to war,
With the hearts they love behind them,
And the flag they love, before.

Twas deep still night in the city square, Hushed were the drums and the trumpets' blare, But a phantom host was marching there, In the steps of the brave old army! Solemnly, silently through the night, Grim set faces and eyes so bright, As heroes look when they march to fight, At the head of a mighty army.

And then I knew in the still night-tide, What men were must'ring side by side, They were the men who had fought and died In the ranks of our brave old army. And their gallant swords may broken lie, Their bones may bleach 'neath an alien sky But their souls, I know, will never die, They march in a deathless army.