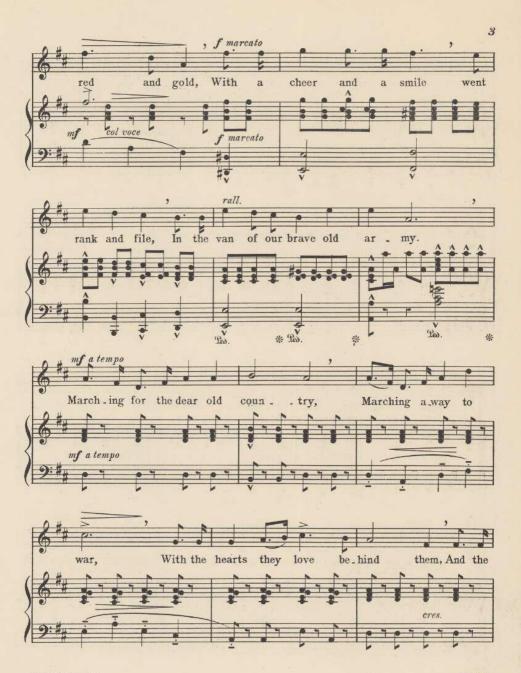

## THE DEATHLESS ARMY.

Twas golden noon in the city square, I heard the drums and the trumpets' blare, The gallant troops were must'ring there, The flower of our brave old army, Stalwart boys and vet'rans old, Side by side in their red and gold, With a cheer and a smile went rank and file, In the van of our brave old army.

Marching for the dear old country,
Marching away to war,
With the hearts they love behind them,
And the flag they love, before.

Twas deep still night in the city square, Hushed were the drums and the trumpets' blare, But a phantom host was marching there, In the steps of the brave old army! Solemnly, silently through the night, Grim set faces and eyes so bright, As heroes look when they march to fight, At the head of a mighty army.

And then I knew in the still night-tide, What men were must'ring side by side, They were the men who had fought and died In the ranks of our brave old army. And their gallant swords may broken lie, Their bones may bleach 'neath an alien sky But their souls, I know, will never die, They march in a deathless army.