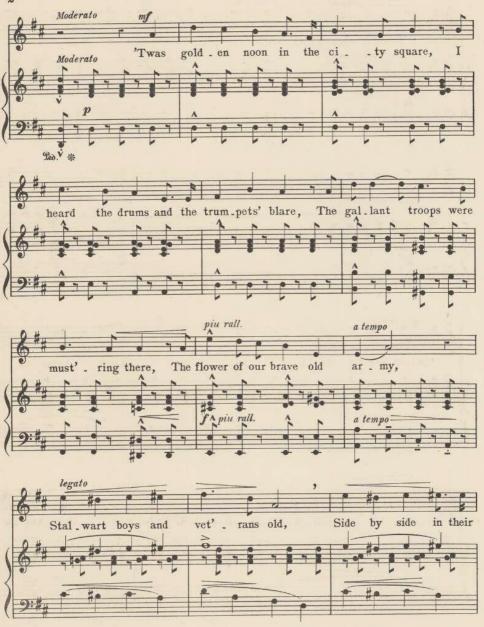

## THE DEATHLESS ARMY.

Twas golden noon in the city square, I heard the drums and the trumpets' blare, The gallant troops were must'ring there, The flower of our brave old army, Stalwart boys and vet'rans old, Side by side in their red and gold, With a cheer and a smile went rank and file, In the van of our brave old army.

Marching for the dear old country,
Marching away to war,
With the hearts they love behind them,
And the flag they love, before.

Twas deep still night in the city square, Hushed were the drums and the trumpets' blare, But a phantom host was marching there, In the steps of the brave old army! Solemnly, silently through the night, Grim set faces and eyes so bright, As heroes look when they march to fight, At the head of a mighty army.