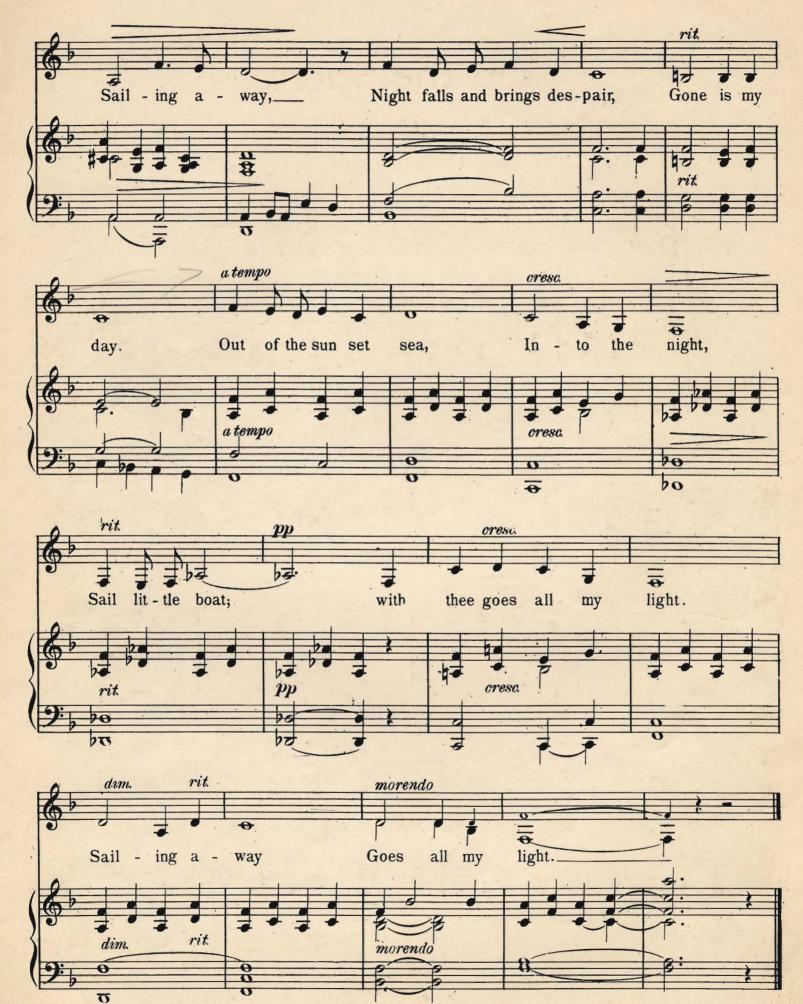

## On the Shore

Out of the sunset sea, Into the night, Sail, little boat; with thee Goes all my light.

She whom I love is there, Sailing away. Night falls and brings despair; Gone is my day.

## On the Shore.

W. H. NEIDLINGER.

Copyright 1903 by Arthur P. Schmidt. International Copyright Secured. Copyright 1931 by Orra B. Neidlinger

géners

4

A.P.S. 6225-8

The ARTHUR P. SCHMIDT CO.BOSTONNEW YORK.120 Boylston St.8 West 40th St