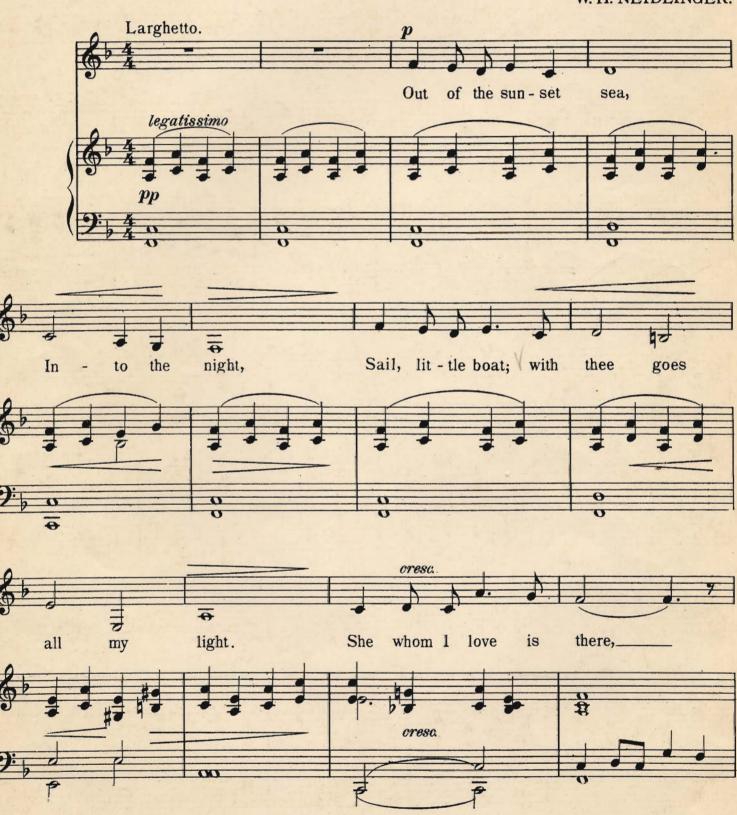

## On the Shore

Out of the sunset sea, Into the night, Sail, little boat; with thee Goes all my light.

She whom I love is there, Sailing away. Night falls and brings despair; Gone is my day.

## On the Shore.

W. H. NEIDLINGER.

Copyright 1903 by Arthur P. Schmidt. International Copyright Secured. Copyright 1931 by Orra B. Neidlinger

géners

4

A.P.S. 6225-8

The ARTHUR P. SCHMIDT CO.BOSTONNEW YORK.120 Boylston St.8 West 40th St