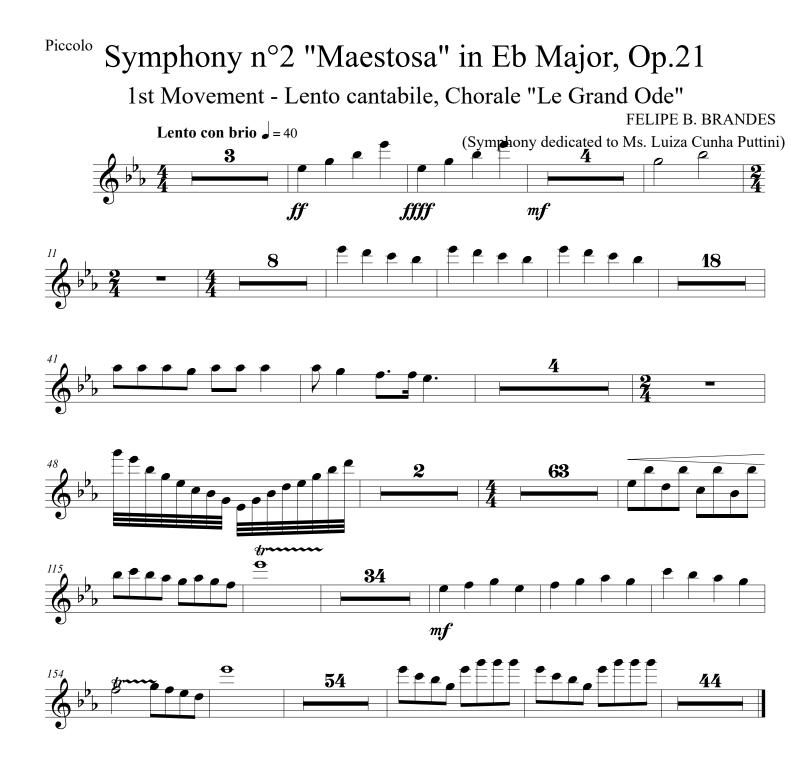

## Flute 2 Symphony n°2 "Maestosa" in Eb Major, Op.21 1st Movement - Lento cantabile, Chorale "Le Grand Ode" FELIPE B. BRANDES **Lento con brio** $\bullet = 40$ (Symphony dedicated to Ms. Luiza Cunha Puttini) 3 4 ſſſſ mf .ff 29 **2 4** fr 63 **34** mf **5**4 44