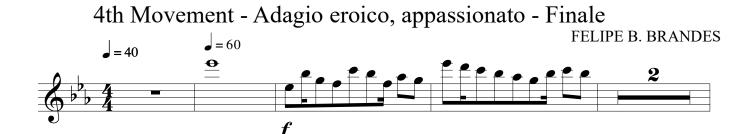

## <sup>Piccolo</sup> Symphony n°2 "Maestosa" in Eb Major, Op.21

4th Movement - Adagio eroico, appassionato - Finale

©2017 Felipe B. Brandes

## <sup>Flute 2</sup> Symphony n°2 "Maestosa" in Eb Major, Op.21

3rd Movement - Largo sentimentale, cantabile

©2017 Felipe B. Brandes

<sup>Flute 2</sup> Symphony n°2 "Maestosa" in Eb Major, Op.21

4th Movement - Adagio eroico, appassionato - Finale