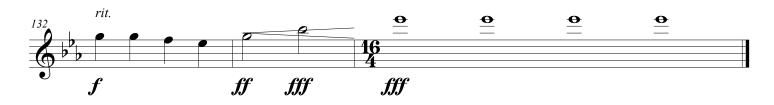

## Flute 2 Symphony n°2 "Maestosa" in Eb Major, Op.21 1st Movement - Lento cantabile, Chorale "Le Grand Ode" FELIPE B. BRANDES **Lento con brio** $\bullet = 40$ (Symphony dedicated to Ms. Luiza Cunha Puttini) 3 4 ſſſſ mf .ff 29 **2 4** fr 63 **34** mf **5**4 44