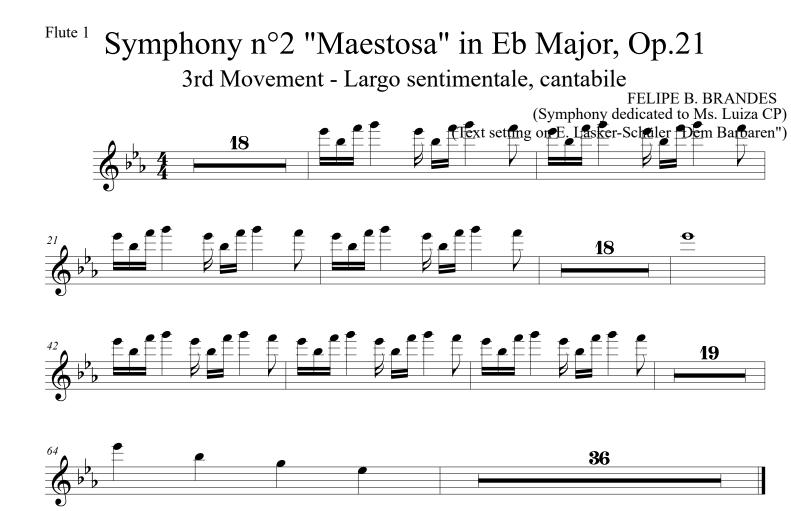

## <sup>Flute 2</sup> Symphony n°2 "Maestosa" in Eb Major, Op.21

3rd Movement - Largo sentimentale, cantabile

©2017 Felipe B. Brandes

<sup>Flute 2</sup> Symphony n°2 "Maestosa" in Eb Major, Op.21

4th Movement - Adagio eroico, appassionato - Finale