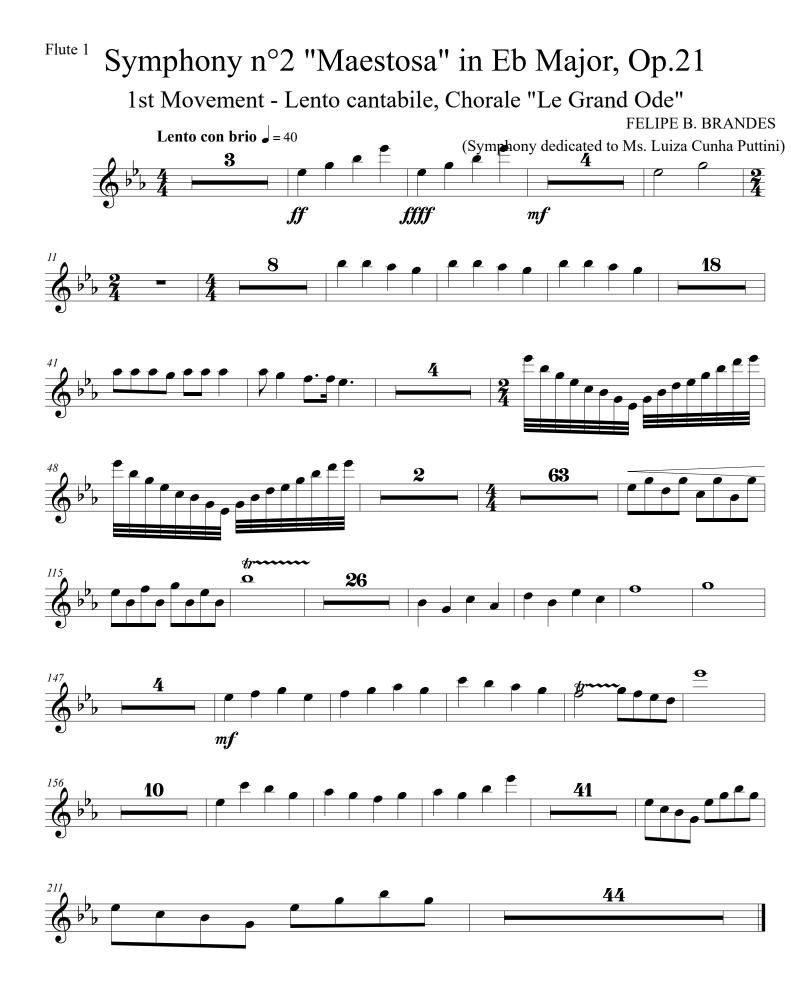

## Flute 2 Symphony n°2 "Maestosa" in Eb Major, Op.21 1st Movement - Lento cantabile, Chorale "Le Grand Ode" FELIPE B. BRANDES **Lento con brio** $\bullet = 40$ (Symphony dedicated to Ms. Luiza Cunha Puttini) 3 4 ſſſſ mf .ff 29 **2 4** fr 63 **34** mf **5**4 44