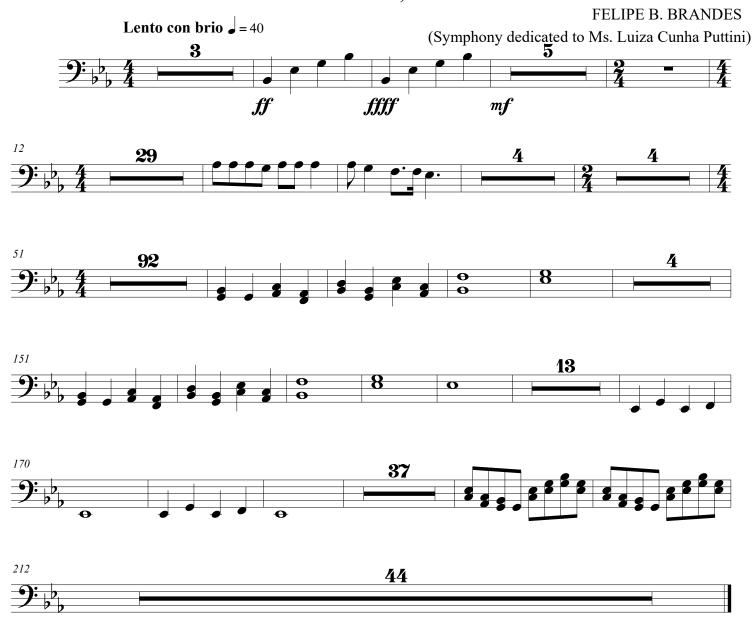

1st Movement - Lento cantabile, Chorale "Le Grand Ode"

3rd Movement - Largo sentimentale, cantabile

FELIPE B. BRANDES

(Symphony dedicated to Ms. Luiza CP)

4th Movement - Adagio eroico, appassionato - Finale