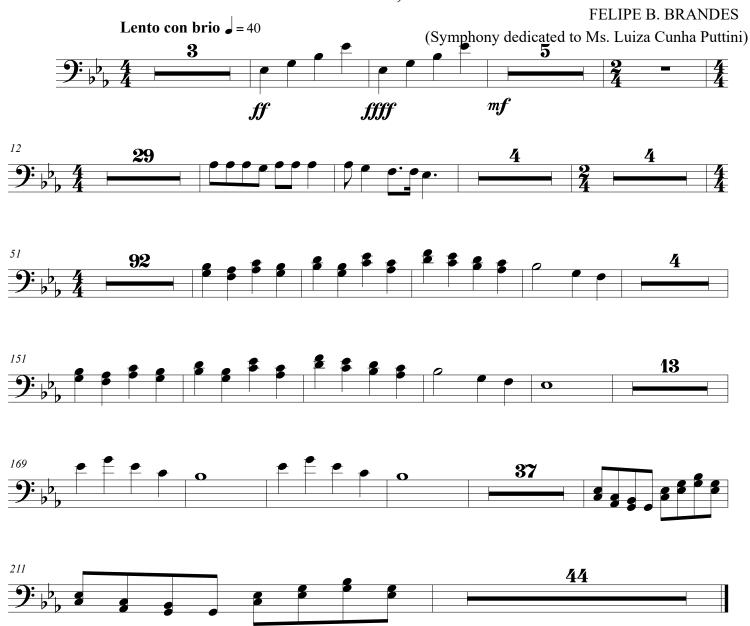

1st Movement - Lento cantabile, Chorale "Le Grand Ode"

3rd Movement - Largo sentimentale, cantabile

FELIPE B. BRANDES

(Symphony dedicated to Ms. Luiza CP)

4th Movement - Adagio eroico, appassionato - Finale