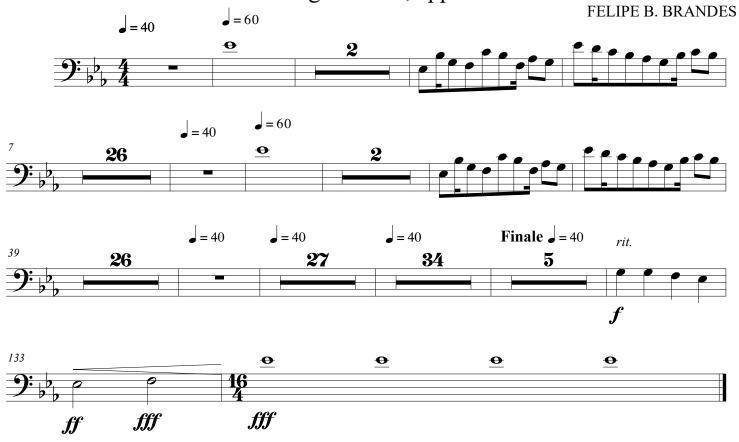

1st Movement - Lento cantabile, Chorale "Le Grand Ode"

3rd Movement - Largo sentimentale, cantabile

FELIPE B. BRANDES (Symphony dedicated to Ms. Luiza CP)

4th Movement - Adagio eroico, appassionato - Finale