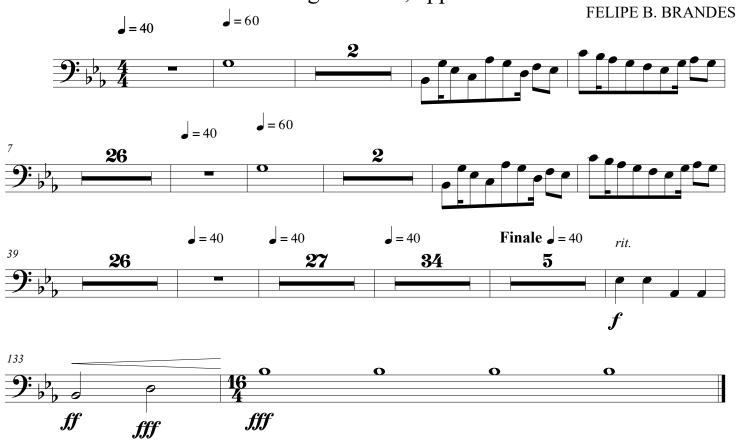

1st Movement - Lento cantabile, Chorale "Le Grand Ode"

3rd Movement - Largo sentimentale, cantabile

FELIPE B. BRANDES (Symphony dedicated to Ms. Luiza CP)

4th Movement - Adagio eroico, appassionato - Finale